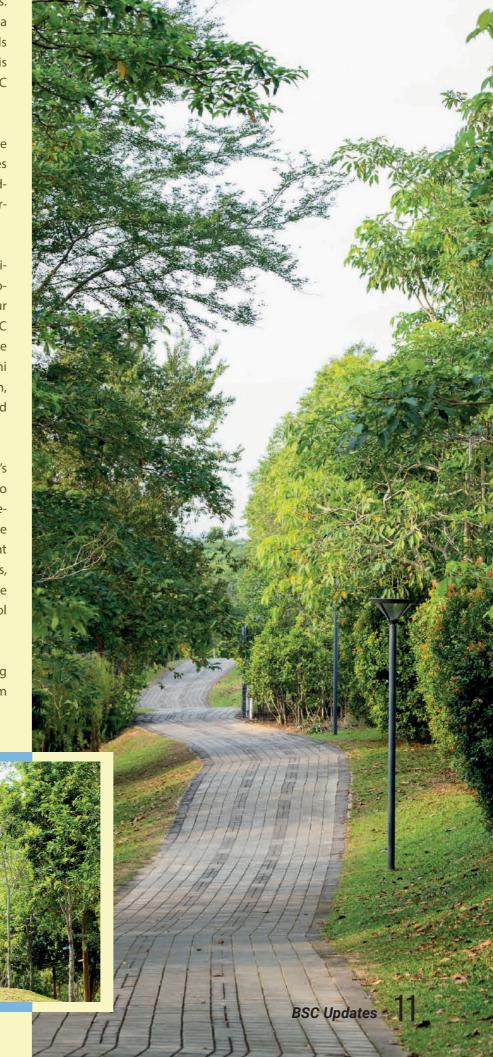

#### A TASTE OF RAINFOREST FOR **URBANITES**

For the phase one initiative, a total of 1,400 rainforest trees were planted over an area of 30 acres in the Central Park. Many of the species, 60 in all, are about seven years old which consist of Kayu Arang, Keruing, Kapur, Star Apple, Rambai, Tualang, Jelutong species and many more.

Among these trees are also timber-valued trees. Some of the tree species bear seeds and fruits, a natural food source that attracts wildlife like birds and tree shrews. Spotting and identifying them is the perfect outdoor activity for the entire BSC family.

The naturally large canopies formed by the rainforest trees provide shade that encourages better use of green spaces for community bonding and recreational activities like picnics, gatherings, jogging, walking, cycling and more.