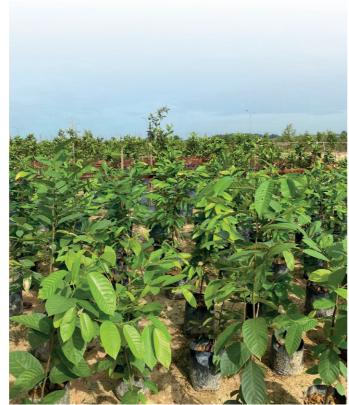

#### A TASTE OF RAINFOREST FOR **URBANITES**

For the phase one initiative, a total of 1,400 rainforest trees were planted over an area of 30 acres in the Central Park. Many of the species, 60 in all, are about seven years old which consist of Kayu Arang, Keruing, Kapur, Star Apple, Rambai, Tualang, Jelutong species and many more.

Among these trees are also timber-valued trees. Some of the tree species bear seeds and fruits, a natural food source that attracts wildlife like birds and tree shrews. Spotting and identifying them is the perfect outdoor activity for the entire BSC family.