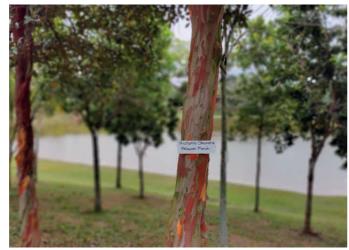

#### A TASTE OF RAINFOREST FOR **URBANITES**

For the phase one initiative, a total of 1,400 rainforest trees were planted over an area of 30 acres in the Central Park. Many of the species, 60 in all, are about seven years old which consist of Kayu Arang, Keruing, Kapur, Star Apple, Rambai, Tualang, Jelutong species and many more.

Among these trees are also timber-valued trees. Some of the tree species bear seeds and fruits, a natural food source that attracts wildlife like birds and tree shrews. Spotting and identifying them is the perfect outdoor activity for the entire BSC family.

The BSC Central Park is the place for learning about and being aware of the beautiful gift from Mother Nature.