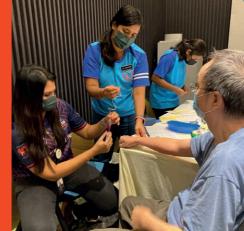

#### BLOOD DONATION FOR A GOOD CAUSE

October / 2022

The importance of donating blood cannot be over-emphasized as it can potentially save lives. With this in mind, KLK Land jointly organized a blood donation drive with Pusat Darah Negara. Held on 15 October 2022 at the BSC Sales Gallery, this was the first such event for KLK Land and was opened to the public.

Those who signed up had to first go through a screening to ensure they qualify as donors.

Of the total of 64 people who signed up, 44 passed the screening and proceeded to do the good deed. They were treated to light refreshments thereafter. The blood collected by Pusat Darah Negara will be given, for a nominal fee, to those in need and free for those who are underprivileged. KLK Land is determined to spread the awareness of donating blood so that more people will come forth in future events.