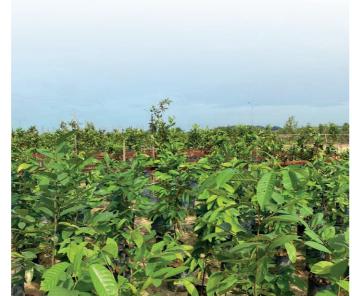

#### A TASTE OF RAINFOREST FOR **URBANITES**

For the phase one initiative, a total of 1,400 rainforest trees were planted over an area of 30 acres in the Central Park. Many of the species, 60 in all, are about seven years old which consist of Kayu Arang, Keruing, Kapur, Star Apple, Rambai, Tualang, Jelutong species and many more.

Seeds from some trees are collected and germinated by KLK Land's team of in-house landscapers for future planting in our township or our future developments. In the near future, the BSC Central Park will be further enhanced with more amenities like BBQ pit, playground, kids' mini cycling track, low tree canopy, flying fox, arch, animal sculptures, meditative frog sculptures and