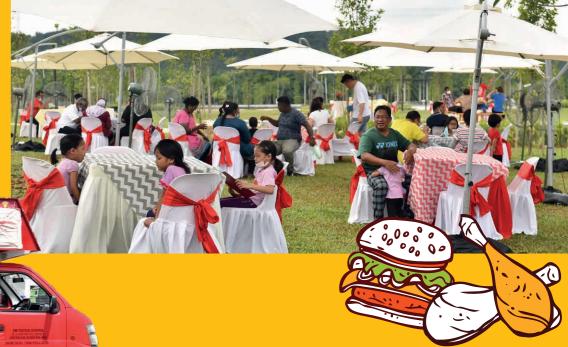

## FOOD TRUCK FIESTA AT

To help promote Caledonia township, KLK Land organized a gathering of food trucks. Besides giving guests a delicious treat, it also gave them the chance to experience the beauty of the township. An army of food trucks was dishing out food like spaghetti, burgers and nachos, Lulu Chicken, Penang cendol and rojak, honey sea-coconut shakes and ice cream.