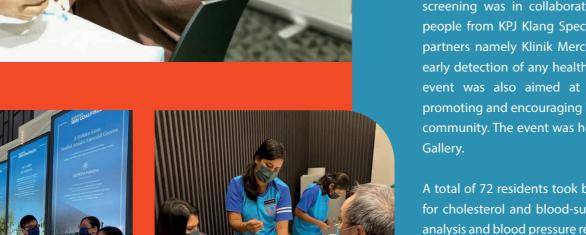

## YOUR WELLNESS IS OUR **PRIORITY**

September / 2022

Exclusive Health-Screening Initiative

A total of 72 residents took blood tests to check for cholesterol and blood-sugar levels, body fat analysis and blood pressure readings. A nutritionist was on hand to provide consultations. Participants also visited booths by Fruit Garage and Footlink Orthopedic Shoes.