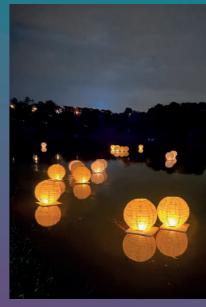

#### September / 2022

In celebration of the Mid-Autumn festival, a night event was organized at the Bandar Seri Coalfields Sales Gallery on 10 September 2022. By hosting this event, KLK Land allowed visitors to mingle and have a fun time. This was especially so for those who were not able to go back to their hometowns to celebrate with their families. It was one way for us to spread some cheer and warmth.

Visitors from different races joined in the celebrations, making it even more "muhibbah". They enjoyed the event with activities like releasing water lanterns, lantern painting, tea art, dragon-beard candy making, lantern walkabout, honey sugar art sculpture and Mid-Autumn themed resin art workshop. Visitors were also treated to snow skin mooncake giveaways.