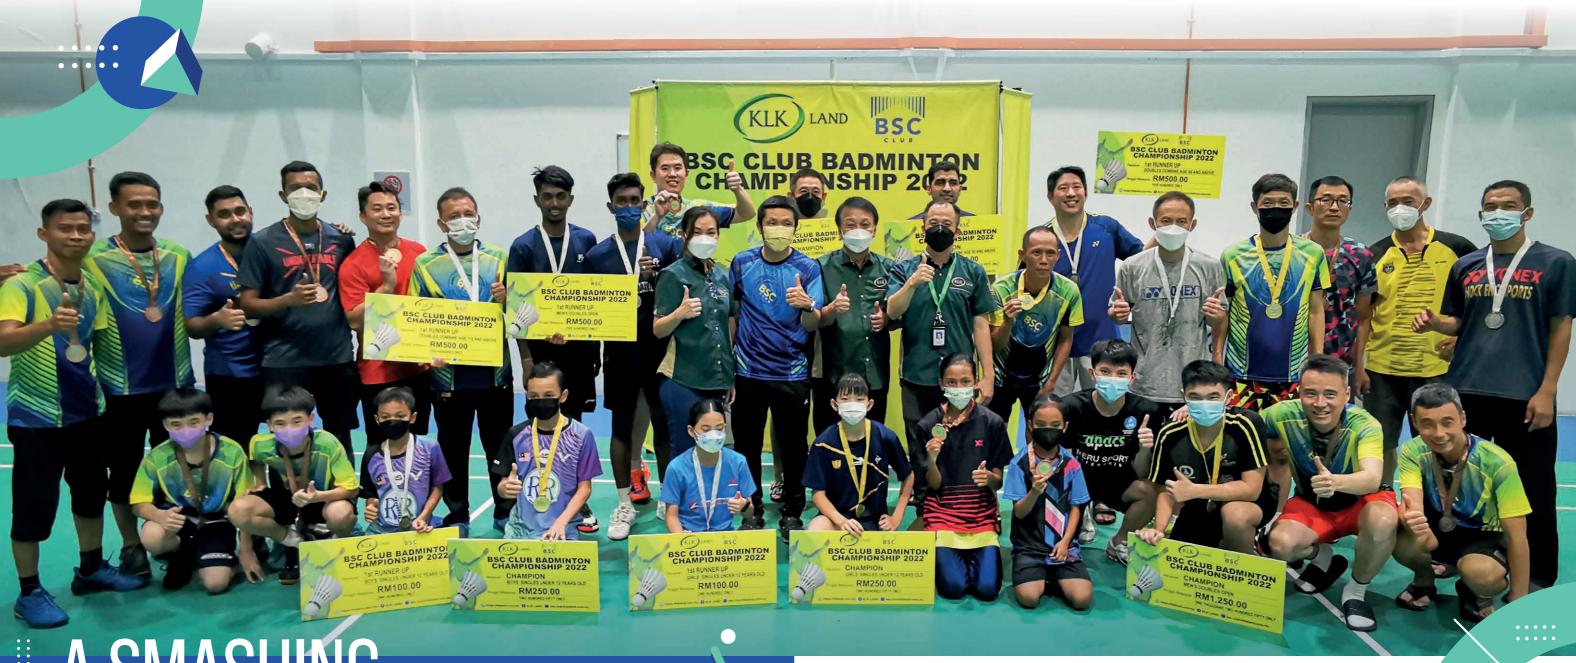

## A SMASHING BADMINTON TOURNAMENT

July / 2022

The BSC Club Badminton Championship 2022 was held on 30 and 31 July 2022 at the BSC Clubhouse in Bandar Seri Coalfields. Organised by KLK Land, this tournament was a success with players vying for the top spot in five categories. They were:

- Men's doubles
- Doubles with a combined age of 80 and above
- Doubles with a combined age of 110 and above
- Junior's singles (boys, under 12)
- Junior's singles (girls, under 12)

Participants comprised residents of Bandar Seri Coalfields, Wesley Methodist School students and the public. The tournament was a great exposure for badminton talents since this sport has such popularity.