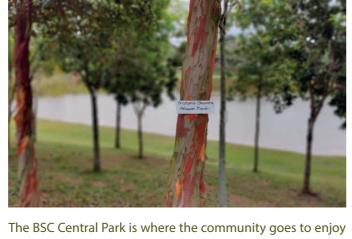

#### A TASTE OF RAINFOREST FOR **URBANITES**

For the phase one initiative, a total of 1,400 rainforest trees were planted over an area of 30 acres in the Central Park. Many of the species, 60 in all, are about seven years old which consist of Kayu Arang, Keruing, Kapur, Star Apple, Rambai, Tualang, Jelutong species and many more.

Among these trees are also timber-valued trees. Some of the tree species bear seeds and fruits, a natural food source that attracts wildlife like birds and tree shrews. Spotting and identifying them is the perfect outdoor activity for the entire BSC family.

The BSC Central Park is the place for learning about and being aware of the beautiful gift from Mother Nature.