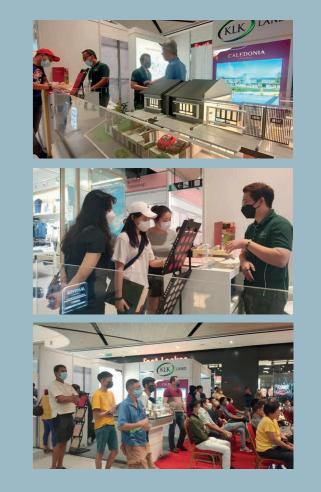

# AYANA LINK HOMES FEATURED AT MAPEX

**August / 2022** 

KLK Land's spacious and comfortable 2-storey link home – Ayana, was the focus of the MAPEX Roadshow held from 11 to 14 August 2022 at Central i-City. This was also the opportunity to showcase the low-density, people-centric Caledonia township. Ayana comes in two sizes – 20'x 65' and 22'x 70' with a built-up of 1,507 sq. ft. For those who are interested to know more, just visit www.klkland.com.my.