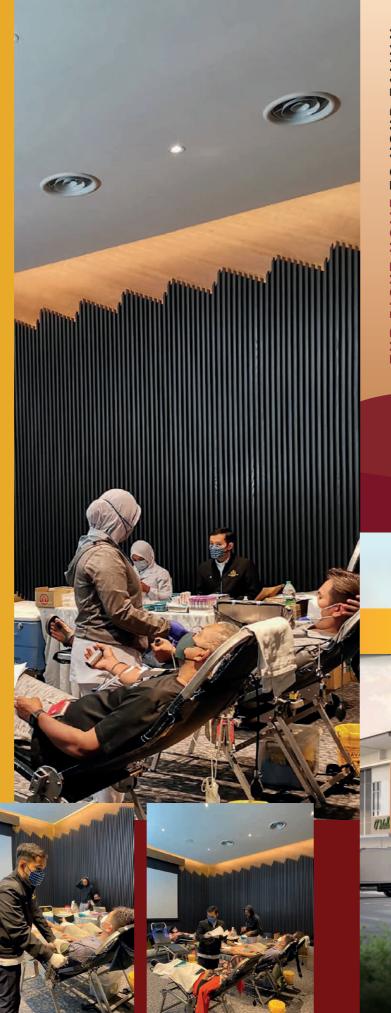

#### BLOOD DONATION FOR A GOOD CAUSE

October / 2022

The importance of donating blood cannot be over-emphasized as it can potentially save lives. With this in mind, KLK Land jointly organized a blood donation drive with Pusat Darah Negara. Held on 15 October 2022 at the BSC Sales Gallery, this was the first such event for KLK Land and was opened to the public.

Those who signed up had to first go through a screening to ensure they qualify as donors.

Of the total of 64 people who signed up, 44 passed the screening and proceeded to do the good deed. They were treated to light refreshments thereafter. The blood collected by Pusat Darah Negara will be given, for a nominal fee, to those in need and free for those who are underprivileged. KLK Land is determined to spread the awareness of donating blood so that more people will come forth in future events.